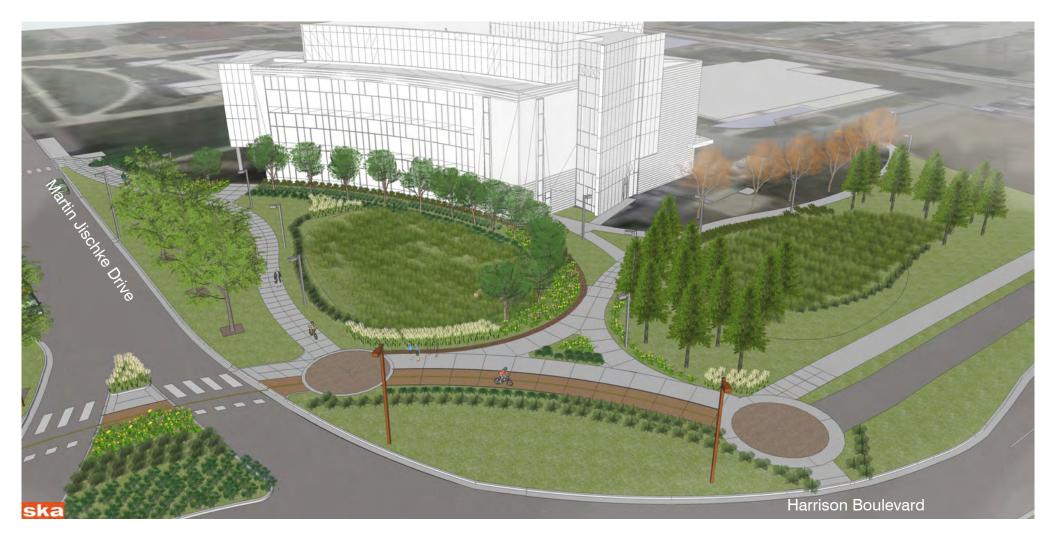

## Discovery Learning Center looking North- Aerial View Discovery Park Site Development Phase VII Purdue ID 1228

9/19/13 FINAL

Looking west from Hockmeyer Hall crosswalk to Discovery Learning Center Discovery Park Site Development Phase VII Purdue ID 1228

## Hockmeyer Hall - Aerial View looking Northeast Discovery Park Site Development Phase VII Purdue ID 1228