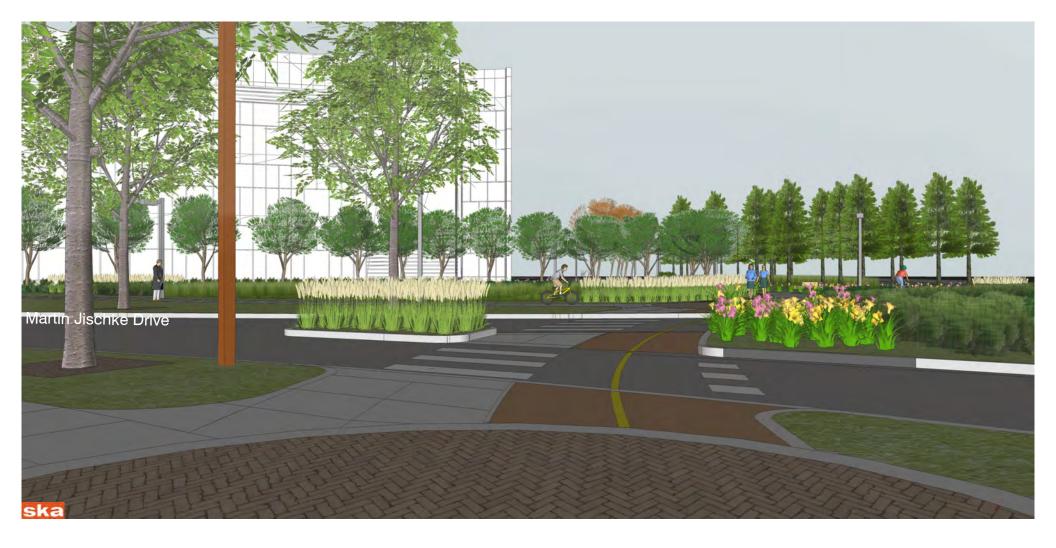

The landscape architect's role was to establish a master plan for the gateway area that reconciled pedestrian, bicycle and vehicular traffic conflicts anticipated at completion of a major highway leading to the gateway, drainage issues at this end-point of the overall campus storm drainage system, and the need for an experiential sense of arrival into Discovery Park from the new road and from its linked parking facilities. The master plan guided the firm's detailed design, construction documents and construction observation through the \$1 million project's completion in 2014.