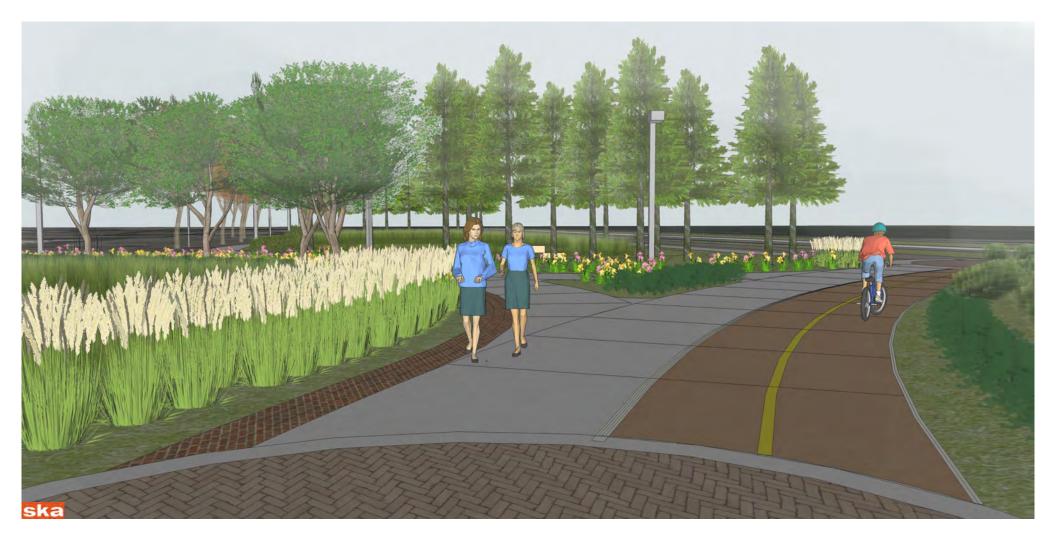

The landscape architect's role was to establish a master plan for the gateway area that reconciled pedestrian, bicycle and vehicular traffic conflicts anticipated at completion of a major highway leading to the gateway, drainage issues at this end-point of the overall campus storm drainage system, and the need for an experiential sense of arrival into Discovery Park from the new road and from its linked parking facilities. The master plan guided the firm's detailed design, construction documents and construction observation through the \$1 million project's completion in 2014.

Looking East from Discovery Learning Center crosswalk to Hockmeyer Hall Discovery Park Site Development Phase VII Purdue ID 1228