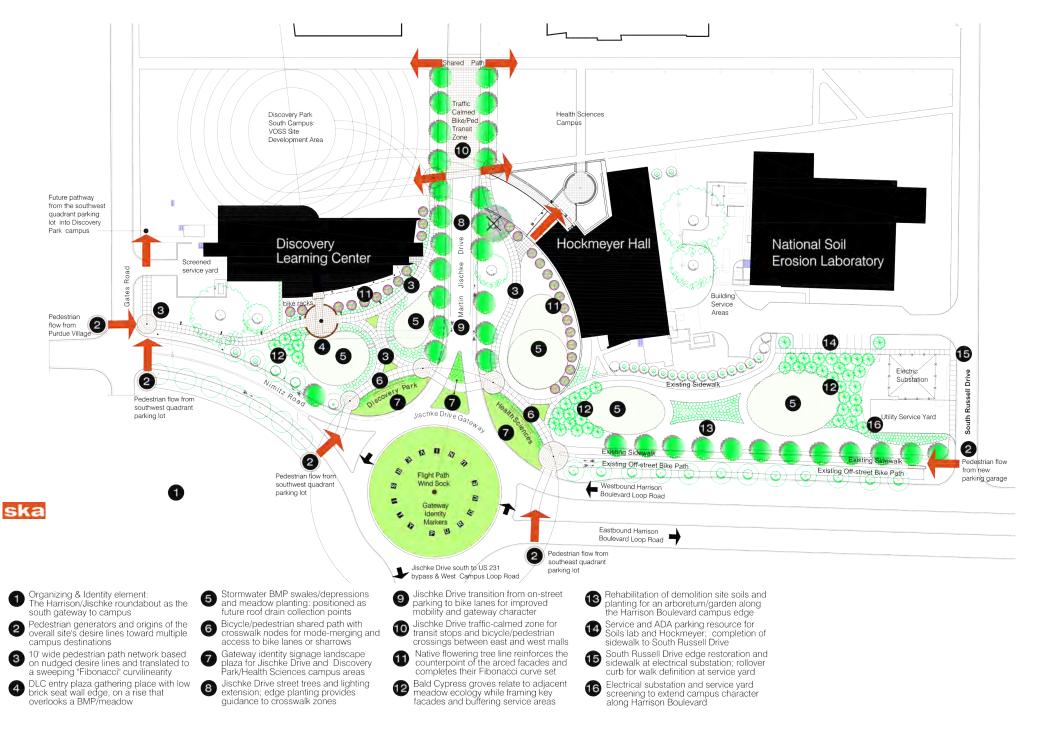

The landscape architect's role was to establish a master plan for the gateway area that reconciled pedestrian, bicycle and vehicular traffic conflicts anticipated at completion of a major highway leading to the gateway, drainage issues at this end-point of the overall campus storm drainage system, and the need for an experiential sense of arrival into Discovery Park from the new road and from its linked parking facilities. The master plan guided the firm's detailed design, construction documents and construction observation through the \$1 million project's completion in 2014.

South Gateway Master Plan Discovery Park Site Development Phase VII Purdue University

9/19/13 FINAL

## South Gateway Master Plan Discovery Park Site Development Phase VII Purdue ID 1228