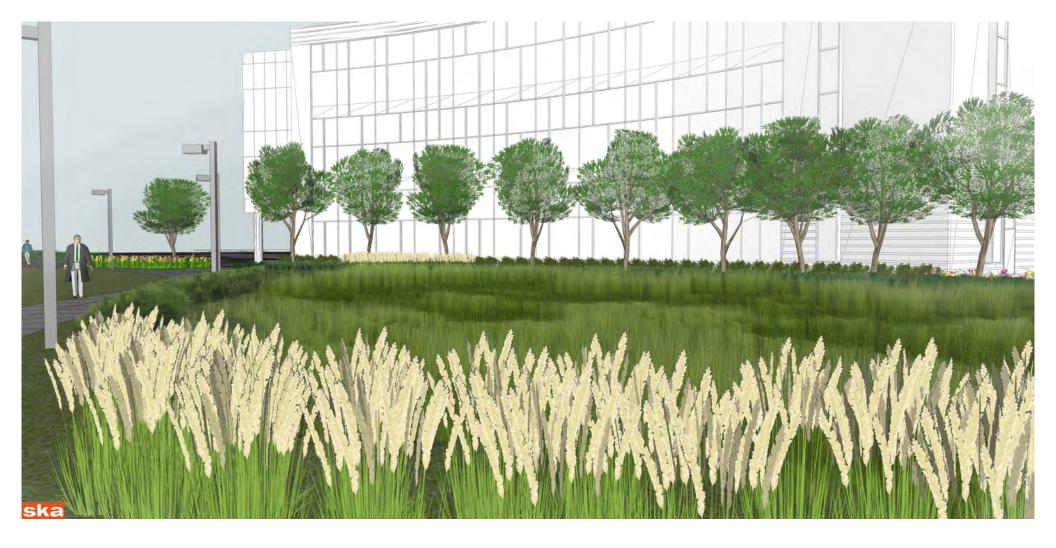

The landscape architect's role was to establish a master plan for the gateway area that reconciled pedestrian, bicycle and vehicular traffic conflicts anticipated at completion of a major highway leading to the gateway, drainage issues at this end-point of the overall campus storm drainage system, and the need for an experiential sense of arrival into Discovery Park from the new road and from its linked parking facilities. The master plan guided the firm's detailed design, construction documents and construction observation through the \$1 million project's completion in 2014.

## Hockmeyer Hall - Aerial View looking Northeast Discovery Park Site Development Phase VII Purdue ID 1228