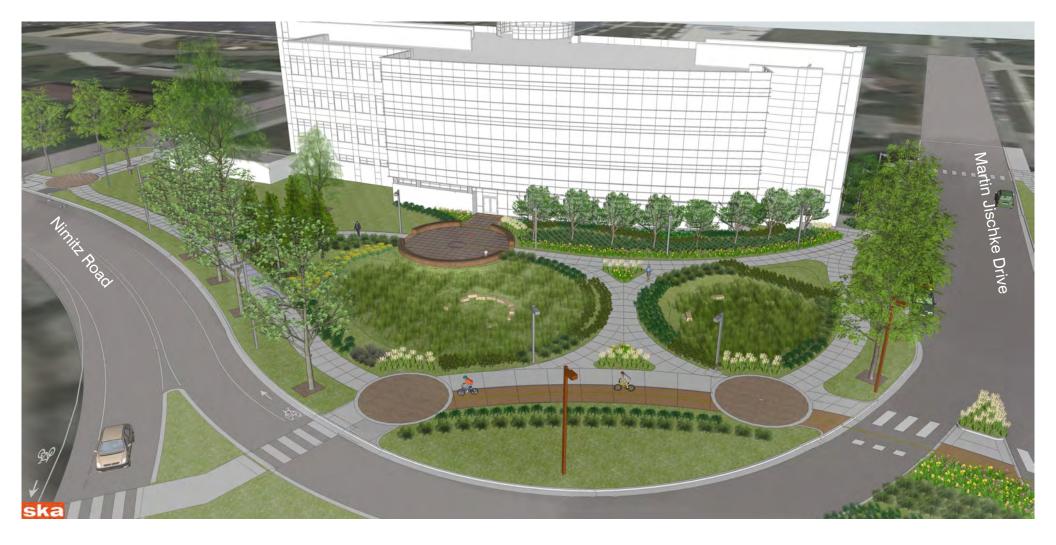

## Discovery Learning Center looking North- Aerial View Discovery Park Site Development Phase VII Purdue ID 1228

9/19/13 FINAL

Looking west from Hockmeyer Hall crosswalk to Discovery Learning Center Discovery Park Site Development Phase VII Purdue ID 1228